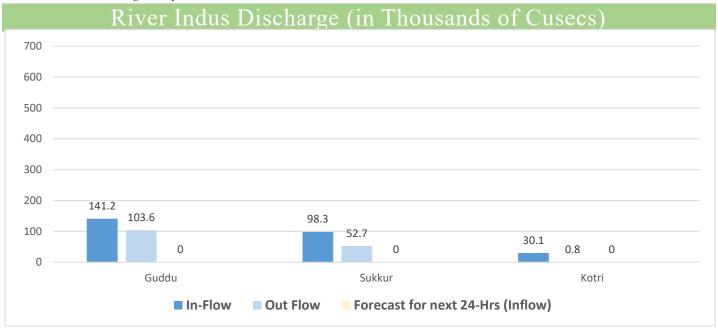

Source: Pakistan Meteorological Department.

Source: Pakistan Meteorological Department - Flood Forecasting Division (FFD) - Bulletin No. B-017/25 Dated 01st July, 2025 11:25 (PST)