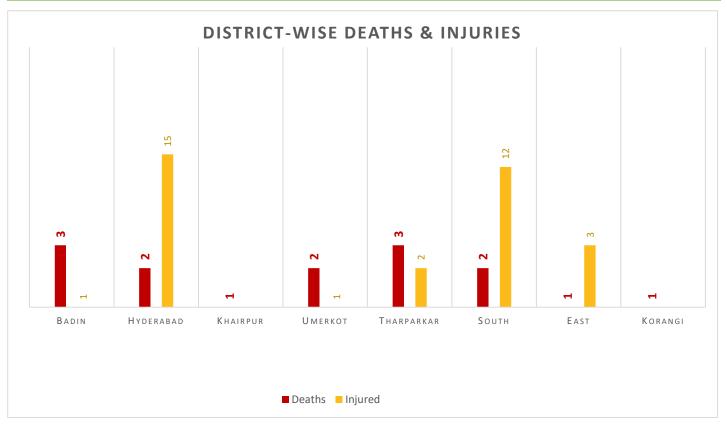

#### Cumulative Causalities – Deaths / Injuries (25-06-2025 to 01-07-2025)

Deaths & Injuries Data Source: Concerned Deputy Commissioners.

| Sr.   |                 |      | Livestock Perished |     |         |       |                 |       |  |  |  |
|-------|-----------------|------|--------------------|-----|---------|-------|-----------------|-------|--|--|--|
| No.   | District        | Goat | Sheep              | Cow | Buffalo | Camel | Other<br>Animal | Total |  |  |  |
| 01    | Tharparkar      | 44   | -                  | -   | -       | -     | -               | 44    |  |  |  |
| 02    | Mirpurkhas      | -    | -                  | -   | -       | 10    | -               | 10    |  |  |  |
| 03    | Tando Allahyar* | -    | -                  | -   | 3       | -     | -               | 3     |  |  |  |
| Total |                 | 44   | 0                  | 0   | 3       | 10    | 0               | 57    |  |  |  |