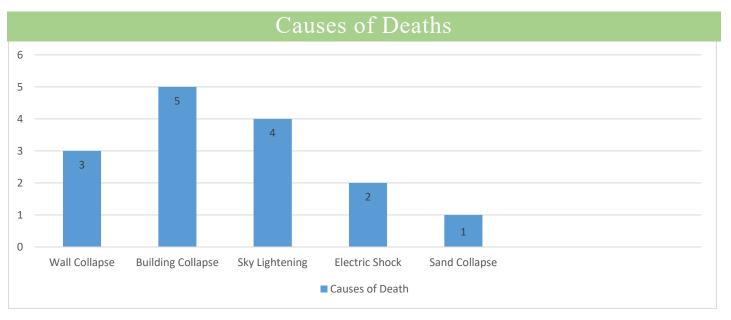

#### Cumulative Causalities – Deaths / Injuries (25-06-2025 to 01-07-2025)

Deaths & Injuries Data Source: Concerned Deputy Commissioners.

| Sr.   |                 |      | Livestock Perished |     |         |       |                 |       |  |  |  |
|-------|-----------------|------|--------------------|-----|---------|-------|-----------------|-------|--|--|--|
| No.   | District        | Goat | Sheep              | Cow | Buffalo | Camel | Other<br>Animal | Total |  |  |  |
| 01    | Tharparkar      | 44   | -                  | -   | -       | -     | -               | 44    |  |  |  |
| 02    | Mirpurkhas      | -    | -                  | -   | -       | 10    | -               | 10    |  |  |  |
| 03    | Tando Allahyar* | -    | -                  | -   | 3       | -     | -               | 3     |  |  |  |
| Total |                 | 44   | 0                  | 0   | 3       | 10    | 0               | 57    |  |  |  |