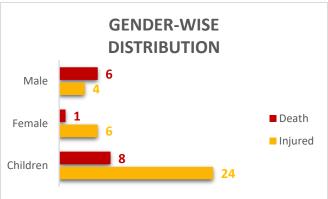

#### Cumulative Causalities – Deaths / Injuries (25-06-2025 to 01-07-2025)

Deaths & Injuries Data Source: Concerned Deputy Commissioners.

| Sr.   |                 |      | Livestock Perished |     |         |       |                 |       |  |  |  |
|-------|-----------------|------|--------------------|-----|---------|-------|-----------------|-------|--|--|--|
| No.   | District        | Goat | Sheep              | Cow | Buffalo | Camel | Other<br>Animal | Total |  |  |  |
| 01    | Tharparkar      | 44   | -                  | -   | -       | -     | -               | 44    |  |  |  |
| 02    | Mirpurkhas      | -    | -                  | -   | -       | 10    | -               | 10    |  |  |  |
| 03    | Tando Allahyar* | -    | -                  | -   | 3       | -     | -               | 3     |  |  |  |
| Total |                 | 44   | 0                  | 0   | 3       | 10    | 0               | 57    |  |  |  |