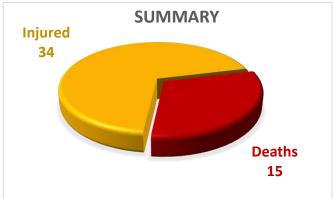

#### Cumulative Causalities – Deaths / Injuries (25-06-2025 to 01-07-2025)

Deaths & Injuries Data Source: Concerned Deputy Commissioners.

| Sr.   |                 |      | Livestock Perished |     |         |       |                 |       |  |  |  |
|-------|-----------------|------|--------------------|-----|---------|-------|-----------------|-------|--|--|--|
| No.   | District        | Goat | Sheep              | Cow | Buffalo | Camel | Other<br>Animal | Total |  |  |  |
| 01    | Tharparkar      | 44   | -                  | -   | -       | -     | -               | 44    |  |  |  |
| 02    | Mirpurkhas      | -    | -                  | -   | -       | 10    | -               | 10    |  |  |  |
| 03    | Tando Allahyar* | -    | -                  | -   | 3       | -     | -               | 3     |  |  |  |
| Total |                 | 44   | 0                  | 0   | 3       | 10    | 0               | 57    |  |  |  |